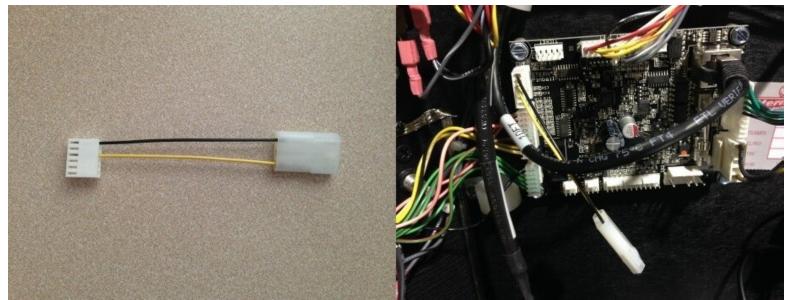

Plug the SAM to SPIKE 12v Power Harness into the CN9 connection. This harness connection is keyed so it can only be plugged in the proper direction.

Plug the 2 pin end of the power cable into the SAM to SPIKE 12v Power Harness. Route the power cable through the cable clamps, along with the other wires, and into the backbox where it will plug into the RGB controller.