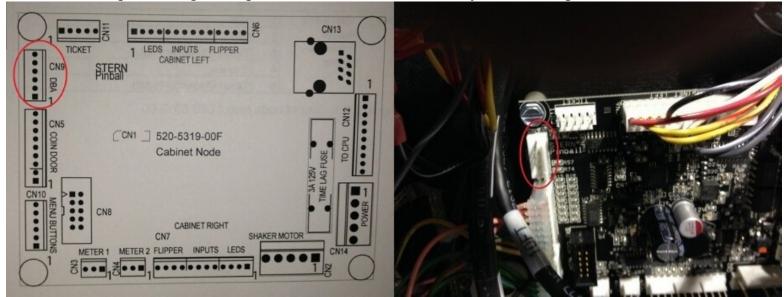

Speaker Light Kit power connection in SPIKE System Stern games

Locate Cabinet Node 1 in your SPIKE System game. This is a printed circuit board that is located inside the coin door on the left side of the cabinet (inside the cabinet, below the left flipper button). On **Cabinet Node 1** you will find the **CN9** connection on the top left area of the board.