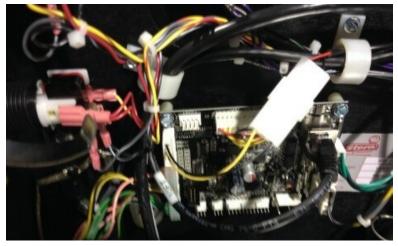

Plug the SAM to SPIKE 12v Power Harness into the CN9 connection. This harness connection is keyed so it can only be plugged in the proper direction.

Plug the 2 pin end of the power cable into the SAM to SPIKE 12v Power Harness. Route the power cable through the cable clamps, along with the other wires, and into the backbox where it will plug into the RGB controller.